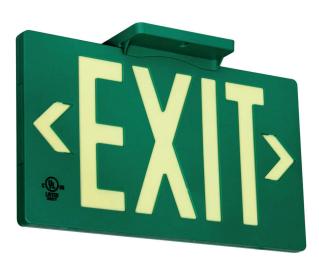

#### SPECIFICATIONS: INTERNAL

The OWASSO is 100% reliable, there are no internal parts to fail. It is a non-toxic, non-radioactive low profile exit solution. The OWASSO is visible at up to 100 feet.

#### SPECIFICATIONS: EXTERNAL

Construction: ABS plastic with photoluminescent panel. The OWASSO can be used for high and/or low level installations and has a 25 year life expectancy. It is visible at 100 feet during a blackout condition. The OWASSO meets current building codes, NFPA Life Safety Code 101 and OSHA requirements; International Building Code 2009/ 2018; International Fire Code 2009/2018.

### SPECIFICATIONS: MECHANICAL

The OWASSO series utilizes photoluminescent technology which absorbs and stores ambient light. It is a non-toxic, and non-radioactive low profile emergency lighting solution. The OWASSO features field adjustable chevrons and is constructed of ABS plastic with photoluminescent panel. The OWASSO is NON-TOXIC and NON-RADIOACTIVE which eliminates disposal fees.